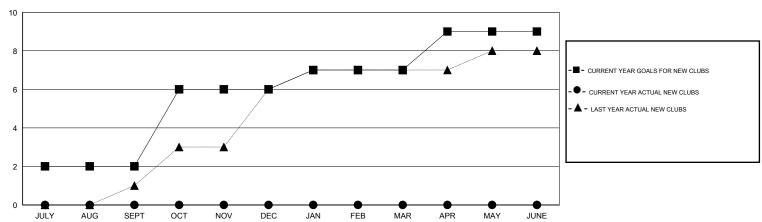

>NEW MEMBERS<br>ADDED | DROPPED<br>MEMBERS | NET<br>GAIN/LOSS |
| JULY/AUG/SEPT            | 2                | 0                | 0                | 0                | JULY/AUG/SEPT            | 95                 | 14                                  | 15                 | -1               |
| OCT/NOV/DEC  JAN/FEB/MAR | 1                | 0<br>0           | 0                | 0                | OCT/NOV/DEC  JAN/FEB/MAR | 168<br>85          | 0                                   | 0<br>0             | 0<br>0           |
| APR/MAY/JUNE             | 2                | 0                | 0                | 0                | APR/MAY/JUNE             | 108                | 0                                   | 0                  | 0                |

## GOALS AND ACTUAL NEW CLUBS CUMULATIVE



### GOALS AND ACTUAL MEMBERS CUMULATIVE



| DROPPED CLUBS: 0  DROPPED MEMBERS |    | 7 CLUBS OF 56 ADDED 1 OR MORE<br>NEW MEMBERS | GENDER DISTRIBU<br>MALE<br>FEMALE | TION<br>1,004 (56.72%)<br>766 (43.28%) |     |
|-----------------------------------|----|----------------------------------------------|-----------------------------------|----------------------------------------|-----|
| DECEASED                          | 0  | CLICK HERE FOR HEALTH                        | FAMILY UNIT MEMBERS               |                                        | 475 |
| CLUB CANCELLED OTHER              | 15 | ASSESSMENT DATA                              | HEAD OF HOUSEHOLD                 |                                        | 210 |
| TOTAL                             | 15 |