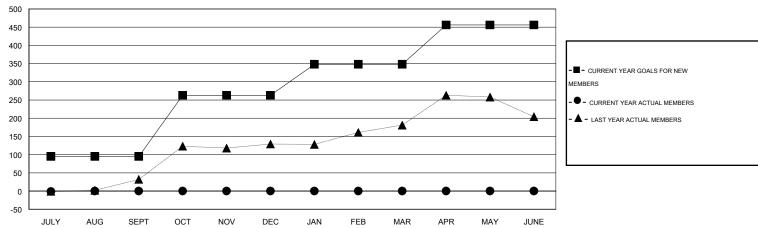

### GOALS AND ACTUAL MEMBERS CUMULATIVE

| DROPPED CLUBS: 0  DROPPED MEMBERS |    | 7 CLUBS OF 56 ADDED 1 OR MORE<br>NEW MEMBERS | GENDER DISTRIBU<br>MALE<br>FEMALE | TION<br>1,004 (56.72%)<br>766 (43.28%) |     |
|-----------------------------------|----|----------------------------------------------|-----------------------------------|----------------------------------------|-----|
| DECEASED                          | 0  | CLICK HERE FOR HEALTH                        | FAMILY UNIT MEMBERS               |                                        | 475 |
| CLUB CANCELLED OTHER              | 15 | ASSESSMENT DATA                              | HEAD OF HOUSEHOLD                 |                                        | 210 |
| TOTAL                             | 15 |                                              | NON-HEAD OF HOUSEHOL              | 265                                    |     |